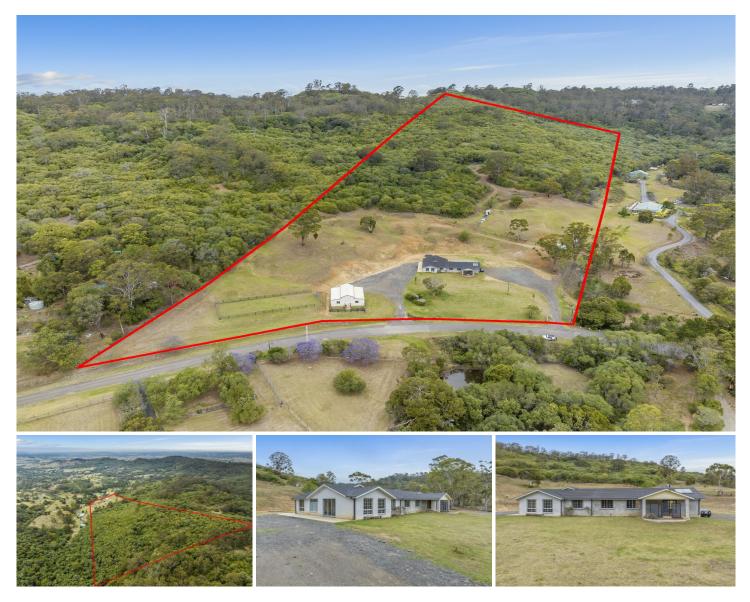

## 385 Calf Farm Road Mount Hunter NSW

The opportunity to secure a beautiful rural home set on 27.64 acres. Embark on the essence of rural living with this charming 4-bedroom haven. A paradise for equine enthusiasts, this property boasts a large shed with stables, and day yards proudly stand, ready to unfold endless possibilities. Welcome to a homestead where charm meets functionality, inviting you to create the country lifestyle you've always envisioned.

Escape to rural bliss in Mount Hunter offers a serene retreat amidst a small residential settlement and a nearby primary school. Only approximately 5km away lies the thriving hub of Camden, providing high schools, childcare, hospitals, large shopping centres, and a full range of recreational facilities. Seamless connectivity to major transport links, including Burragorang Road, Camden Valley Way, and Remembrance Drive, ensures both

## 4 🛤 2 🚰 4 🚘

| Price     | : Price guide: \$1.75m             |
|-----------|------------------------------------|
| Land Size | : 27.64 Acres                      |
| View      | : https://www.swpre.com.au/7852488 |