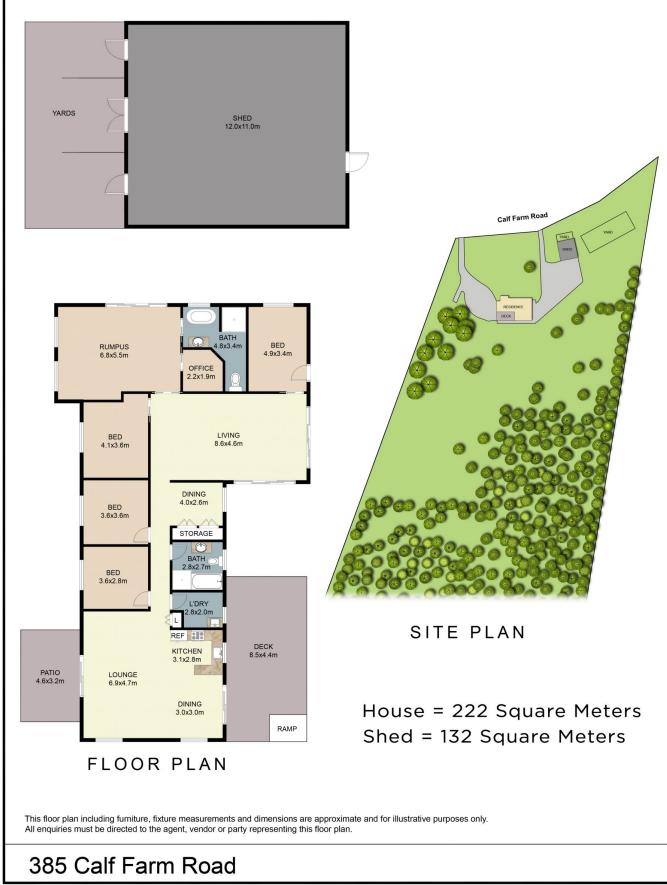

## 385 Calf Farm Road Mount Hunter NSW

The opportunity to secure a beautiful rural home set on 27.64 acres. Embark on the essence of rural living with this charming 4-bedroom haven. A paradise for equine enthusiasts, this property boasts a large shed with stables, and day yards proudly stand, ready to unfold endless possibilities. Welcome to a homestead where charm meets functionality, inviting you to create the country lifestyle you've always envisioned.