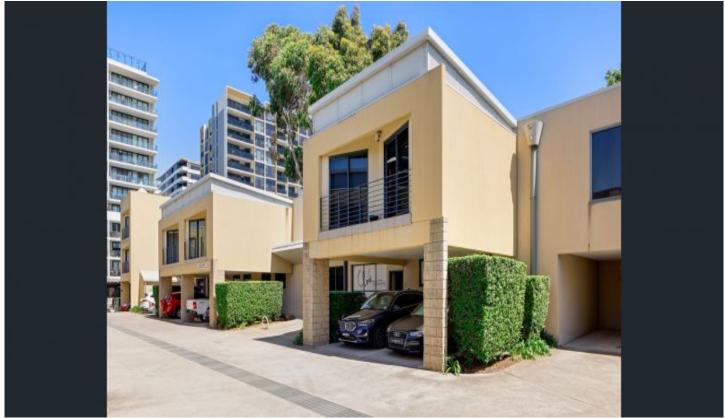

## 4/538 Gardeners Road Alexandria NSW

Positioned close to Bourke Road and convenient to Mascot Train Station, this property is well presented and features an open plan layout. The property has a ground floor showroom/retail space and creative office space upstairs. Suited to a variety of businesses, the property is move in ready.

- Approximately 136sqm
- Ducted Air Conditioning throughout
- 3 Car spaces, exclusive to the property, visitor spaces in complex
- Plenty of natural light with a sunny balcony
- Well-presented with fresh carpet and open plan layout
- Amenities and kitchenette
- Flexible Lease Terms available