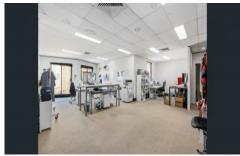

## 4/538 Gardeners Road Alexandria NSW

Positioned close to Bourke Road and convenient to Mascot Train Station, this property is well presented and features an open plan layout. The property has a ground floor showroom/retail space and creative office space upstairs. Suited to a variety of businesses, the property is move in ready.

- Approximately 136sqm
- Ducted Air Conditioning throughout
- 3 Car spaces, exclusive to the property, visitor spaces in complex
- Plenty of natural light with a sunny balcony
- Well-presented with fresh carpet and open plan layout
- Amenities and kitchenette
- Flexible Lease Terms available