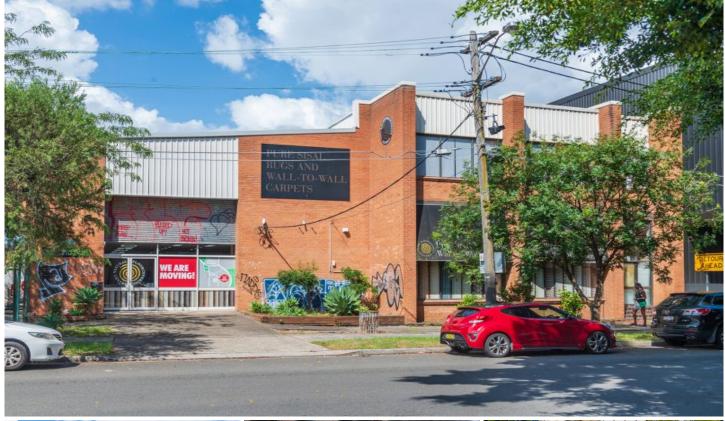

## 24-28 Murray Street Marrickville NSW

Sydney Wide Property are pleased to be offering 24 - 28 Murray Street, Marrickville.

This high clearance warehouse located opposite Marrickvile Metro Shopping Centre features ample car parking and offers tenants a fantastic opportunity to occupy a great freehold property.

Key features include:

- Freehold building with good exposure opposite Marrickville Metro
- High clearance warehouse
- First floor offices + Showroom
- Multiple car spaces onsite
- Close proximity to Sydney Airport and Port Botany
- 1km to Sydenham Train Station