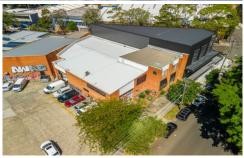

## 24-28 Murray Street Marrickville NSW

Sydney Wide Property are pleased to be offering 24 - 28 Murray Street, Marrickville.

This high clearance warehouse located opposite Marrickvile Metro Shopping Centre features ample car parking and offers tenants a fantastic opportunity to occupy a great freehold property.

Building Size: 847 sqm

View: https://www.swpre.com.au/7852495

Aris Giotas 0452 405 682