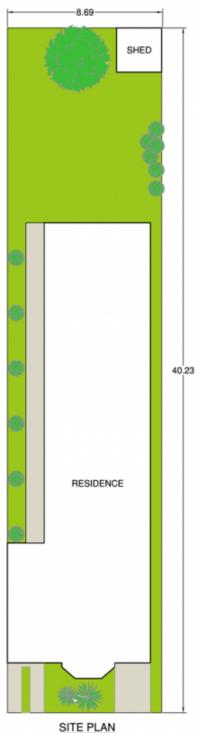

Ideal to be restored and renovated to its old charm and character.

The opportunity presents itself to secure a home with so much upside and potential.

Inspect: By appointment.

3 📭 1 🖺 1 🗬

Land Size: 350 sqm

## **DULWICH HILL**

\*LAND AREA APPROX 350m2

28 FRAZER STREET
\*INTERNAL FLOOR AREA APPROX 127m²

\*PLANS SHOWN ONLY INDICATIVE OF LAYOUT. DIMENSIONS ARE APPROXIMATE.

Floor plan supplied by V-Mark Design Pty Ltd. This floor plan is provided for indicative purposes only.

Measurements are approximate and not to scale. The vendor, agency and supplier will accept no liability for its accuracy. Interested parties are advised to make their own independent enquiries.