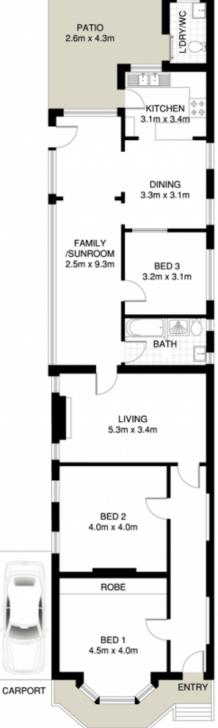

## 28 Frazer Street Dulwich Hill NSW

Freestanding Period House offering 3 bedrooms, spacious and bright living, off street parking.

An extremely functional home centrally located to bus stops, Arlington Light Rail, Dulwich Hill shopping village, Dulwich Hill Primary and High Schools.

Ideal to be restored and renovated to its old charm and character.

The opportunity presents itself to secure a home with so much upside and potential.

Inspect: By appointment.

3 📭 1 🖺 1 🗬

Land Size: 350 sqm

## **DULWICH HILL**

\*LAND AREA APPROX 350m2

28 FRAZER STREET
\*INTERNAL FLOOR AREA APPROX 127m²

\*PLANS SHOWN ONLY INDICATIVE OF LAYOUT. DIMENSIONS ARE APPROXIMATE.

Floor plan supplied by V-Mark Design Pty Ltd. This floor plan is provided for indicative purposes only.

Measurements are approximate and not to scale. The vendor, agency and supplier will accept no liability for its accuracy. Interested parties are advised to make their own independent enquiries.