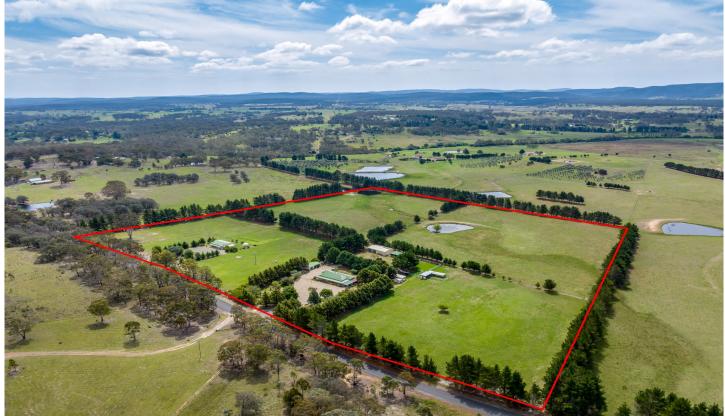

## 191 The Lookdown Road Bungonia NSW

Welcome to your dream countryside retreat, this remarkable property is just a stone throw away from the picturesque Bungonia National Park. Set on approximately 26.27 acres approx. of scenic landscape. This is more than a property, it's a lifestyle and a haven for tranquility, immaculately maintained and presented rural property.

## Property features include:

- Main residence 4 spacious bedrooms with built-ins
- Plus Guest residence 2 bedrooms
- Combustion woodfire burner with a ducted heating system
- Sheds plus stable complex with 2 modern large stables
- Three car garage
- Fully fenced paddocks
- Two good sized dams