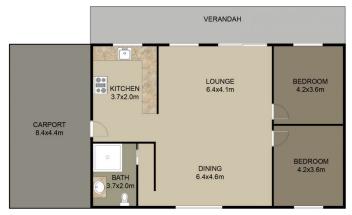

5 Pa 2 R 8 R

View: https://www.swpre.com.au/7852572

Aris Giotas 0452 405 682

Cottage 102 Square Meters

Main House 183 Square Meters

THE LOOKDOWN RD