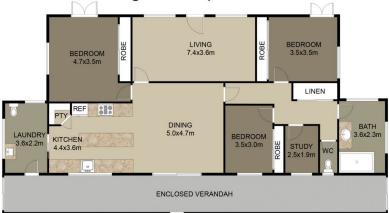

5 Pa 2 R 8 R

View: https://www.swpre.com.au/7852572

Aris Giotas 0452 405 682

Cottage 102 Square Meters

Main House 183 Square Meters

THE LOOKDOWN RD