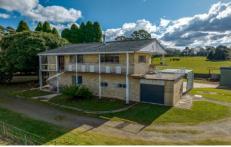

The tree lined driveway is over 100 years old leading to the original homestead site which offers four spacious bedrooms.

The home was designed to capture the sun and the magnificent views of the property, experience every season

4 🗀 2 🖺 2 🖨

**Building Size**: 220 sqm **Land Size**: 10 Acres

View: https://www.swpre.com.au/7852574

Aris Giotas 0452 405 682