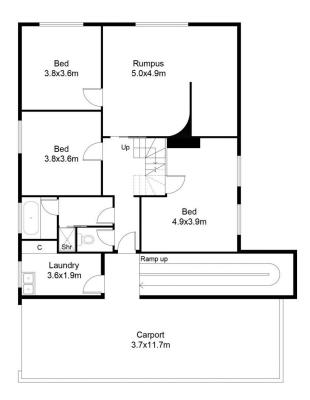

n the popular Southern Highlands, this is the ideal family home.

The land is in an excellent location offering a scenic landscape with elevated views, a mixture of open paddocks, natural bushland, biodiversity, easy access and breath-taking views that capture the essence of country living in it's natural and serene beauty. Agistment approximately 10 acres, ideal for the equine enthusiast, cattle & sheep.

The tree lined driveway is over 100 years old leading to the original homestead site which offers four spacious bedrooms.

The home was designed to capture the sun and the magnificent views of the property, experience every season

4 🗀 2 🖺 2 🖨

**Building Size**: 220 sqm **Land Size**: 10 Acres

View: https://www.swpre.com.au/7852574



Aris Giotas 0452 405 682





## FIRST FLOOR PLAN



## GROUND FLOOR PLAN

This floor plan including furniture, fixture measurements and dimensions are approximate and for illustrative purposes only. All enquiries must be directed to the agent, vendor or party representing this floor plan.

## 119 Ringwood Road