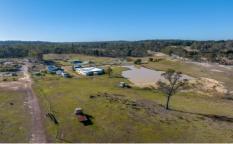

835 Spa Road Windellama NSW

This rural property offers the opportunity to enjoy this tranquil landscape and secure sprarwling acreage.

For the horse lover and enthusist, there are four well established stables with yards plus tack room, feed room, small original sheering shed and good size machinary shed.

The property offers 8 dams that are substantially full. You can take advantage of sitting by the water and enjoying it with your friends and family. The dams offer murray cod, silver and gold perch.

Spacious 4-bedroom house includes open plan living with generous entertainment room, along with an outdoor area with a built in BBQ enclosed area.