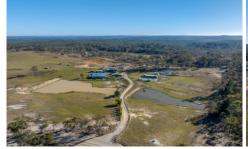

835 Spa Road Windellama NSW

This rural property offers the opportunity to enjoy this tranquil landscape and secure sprarwling acreage.

For the horse lover and enthusist, there are four well established stables with yards plus tack room, feed room, small original sheering shed and good size machinary shed.

The property offers 8 dams that are substantially full. You can take advantage of sitting by the water and enjoying it with your friends and family. The dams offer murray cod, silver and gold perch.

Spacious 4-bedroom house includes open plan living with generous entertainment room, along with an outdoor area with a built in BBQ enclosed area.