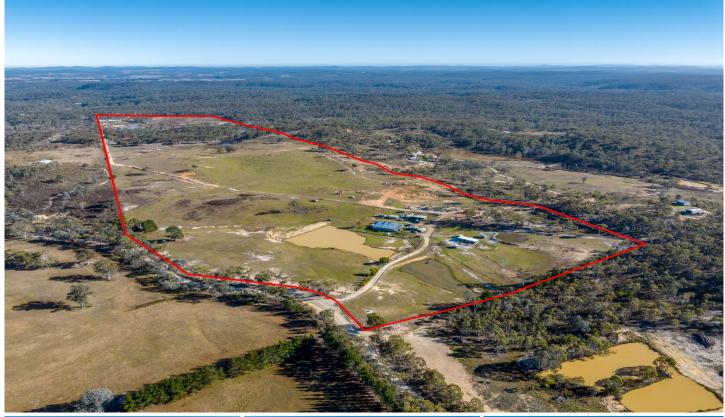

835 Spa Road Windellama NSW

This rural property offers the opportunity to enjoy this tranquil landscape and secure sprarwling acreage.

For the horse lover and enthusist, there are four well established stables with yards plus tack room, feed room, small original sheering shed and good size machinary shed.

The property offers 8 dams that are substantially full. You can take advantage of sitting by the water and enjoying it with your friends and family. The dams offer murray cod, silver and gold perch.

Spacious 4-bedroom house includes open plan living with generous entertainment room, along with an outdoor area with a built in BBQ enclosed area.