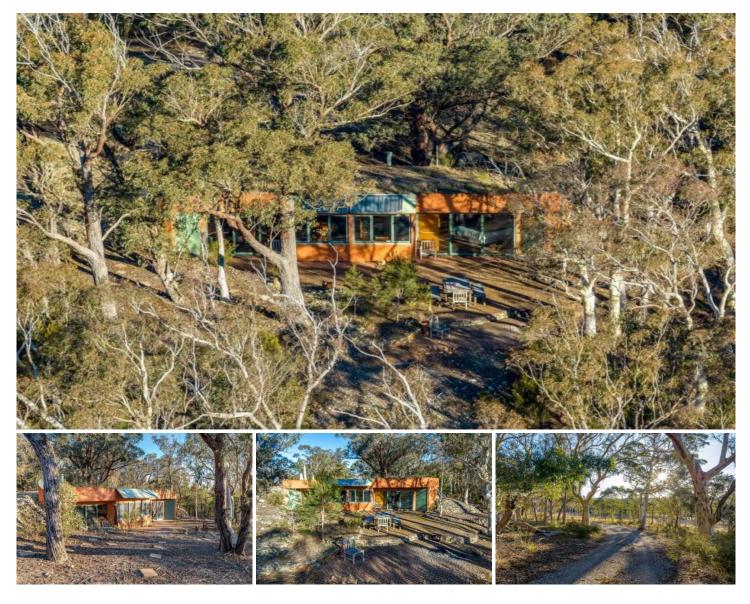

## 158 The Lookdown Road Bungonia NSW

Sydney Wide Property are proud to offer an opportunity to secure a truly unique

rural retreat, boasting an environmentally sustainable studio dwelling.

The design of "Trigstones" was founded in principles of sustainability and integration into the environment. Situated near the top of the hill, surrounded by bush rich in native wildlife it blends beautifully into its surroundings.

Its design and construction earned it a NSW Small Building Prize for environmentally sound sustainable architecture.

Built into the hill, its earth-covered roof adds extremely high levels of thermal mass. The design and building orientation allows the winter sun in and excludes the summer sun, keeping the internal temperature comfortable in all seasons. Building Size: 56 sqmLand Size: 15.15 haView: https://www

: 15.15 ha : https://www.swpre.com.au/7854188

Aris Giotas 0452 405 682