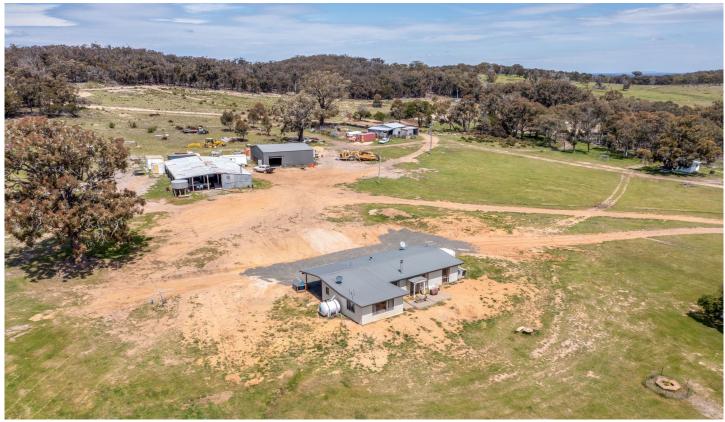

## 770 Inverary Road Bungonia NSW

Situated within a 2 hour drive from Sydney its truly a unique property offering 3 separate titles.

## FIRST TITLE

Lovely three bedroom cottage with separate living and dining areas.

With an ensuite, plus machinery shed and further improvements

land size, 100 acres approx.