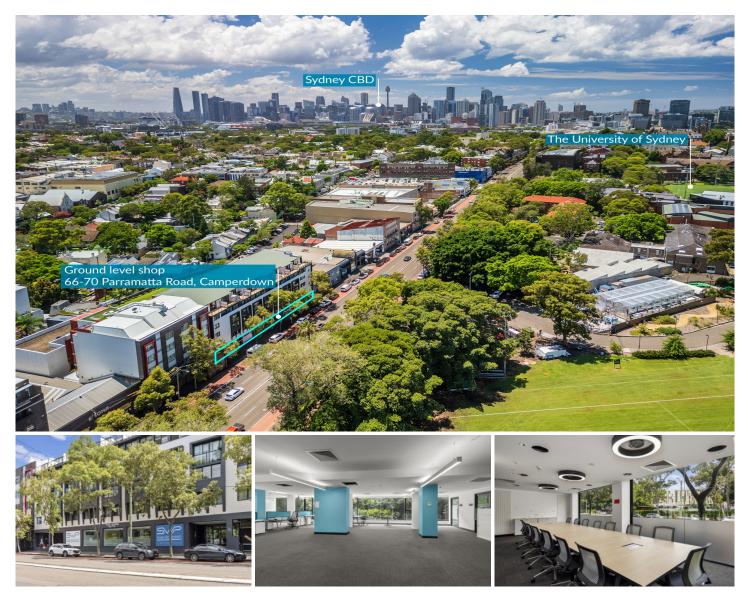

## 66-70 Parramatta Road Camperdown NSW

Imposing ground floor showroom with tremendous frontage and exposure to Parramatta Road. Located right opposite Sydney University and Royal Prince Alfred Hospital, this property is ideal to a variety of either commercial, medical or retail businesses. The showroom is elevated from the foot path increasing visibility to passing traffic, complete with ducted air-conditioning ,secure off street parking and a meticulous existing fit out.

Features include:

- 4 secure car spaces
- 405sqm Approximately
- Floor to ceiling glass panels
- Rear street access with loading area
- Lift from car park to showroom entrance
- Outstanding signage opportunity

Price: \$120,000 plus GSTBuilding Size: 405 sqmView: https://www.swpre.com.au/7884183

Aris Giotas 0452 405 682