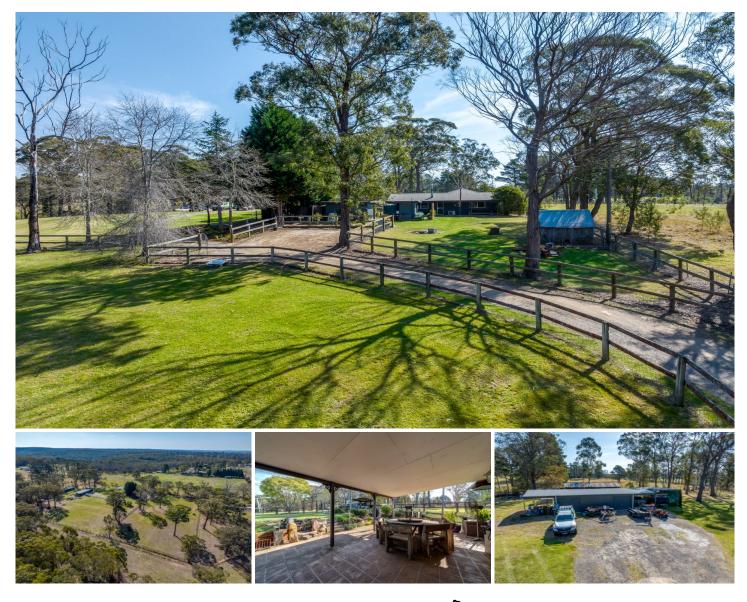

## 180 Ruddocks Road Lakesland NSW

Step into this delightful rural property ensuring a serene and secluded haven for you and your family to embrace, the exceedingly comfortable lifestyle on offer located in the stunning acreage area of Lakesland.

This ideal family home features three bedrooms, two toilets, a bathroom and an upgraded kitchen with a brand-new electric oven alongside a gas cooktop. A short drive to the historic township of Picton, close to schools and Picton railway station.

Lakesland is renowned for high quality acreage with excellent soil that offers lush grassed paddocks and abundant bird life, ideal for equine enthusiasts. The opportunity to purchase in Lakesland is here with limited properties offered to the market, the sprawling 15.5 acres supported with one dam and a leafy driveway entry is not 3 🎮 1 🚔 15 🚘