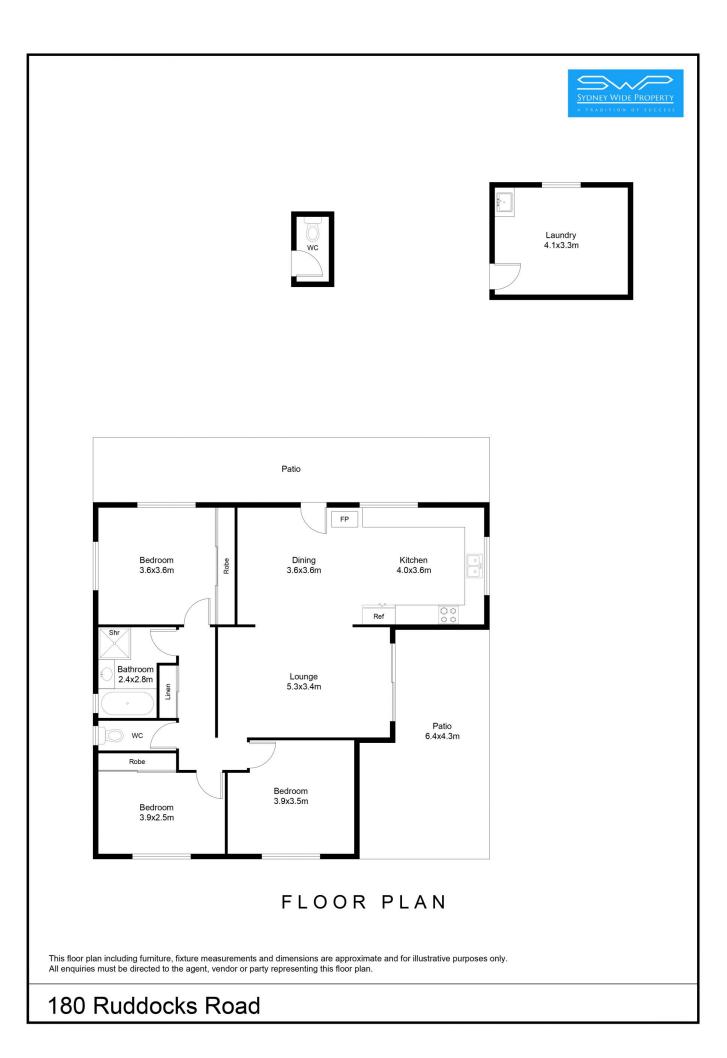

This ideal family home features three bedrooms, two toilets, a bathroom and an upgraded kitchen with a brand-new electric oven alongside a gas cooktop. A short drive to the historic township of Picton, close to schools and Picton railway station.