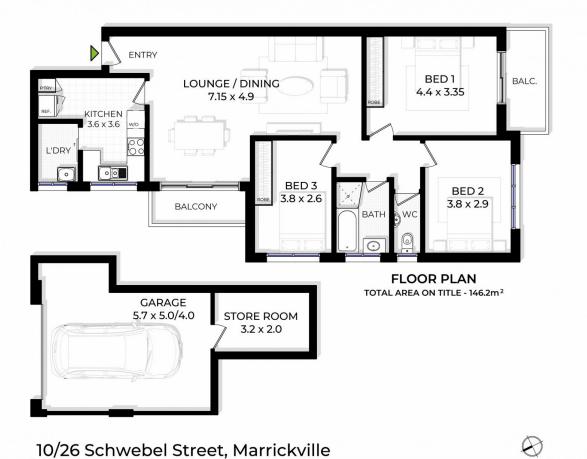

## 10/26-28 Schwebel Street Marrickville NSW

This expansive 3-bedroom apartment located in the heart of Marrickville offers city views with a modern and chic living experience. Newly renovated floorboards that exude contemporary elegance, complemented by freshly painted walls in a neutral palette. The open-plan living spaces are flooded with natural light, creating an inviting and airy ambiance.

## **Property Features:**

- Full sized kitchen
- Internal laundry
- Ample internal storage

## 3 📭 1 🔓 1 😭

**Price** : \$ 1,290,000 **Building Size** : 146.2 sqm

View: https://www.swpre.com.au/7920268

Aris Giotas 0452 405 682

is diagram is for illustrative purpose only. All reasonable care has been taken in the preparation, but no warranty is pive as to the accuracy of the information. This document does not constitute any part of any offer or contract. Dimensions shown are approximate only. Prospective purchasers must rely on their own quiries. Floor plan by NPP 04(098806) 5/spinpix.com.20