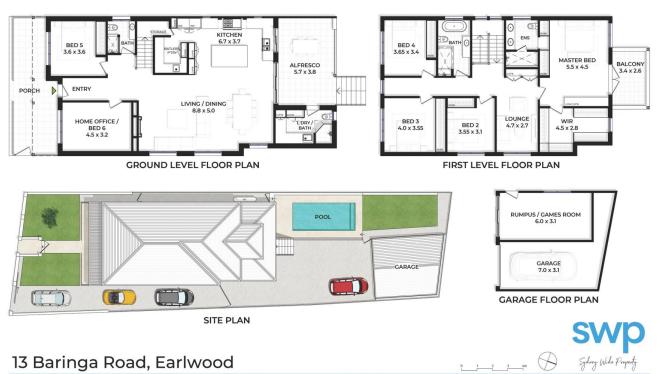

## 13 Baringa Road Earlwood NSW

Nestled in the heart of the sought-after suburb of Earlwood, this captivating residence is a perfect blend of contemporary luxury and family-friendly functionality. Boasting five bedrooms, three bathrooms, a double garage, and a sparkling pool, this property offers the ideal haven for modern living. Situated in Earlwood, enjoy the convenience of nearby schools, parks, and local amenities. Easy access to transport links ensures a connected lifestyle.

5 🗀 3 🔓 3 🖨

**Building Size**: 269 sqm **Land Size**: 585 sqm

View: https://www.swpre.com.au/7946312

Faraz Pierzad 0452 405 682

his diagram is for illustrative purpose only. All reasonable care has been taken in the preparation, but no warranty is given as to the accuracy of the information. This document does not constitute any part of any offer or contract. Dimensions shown are approximate only. Prospective purchasers must rely on their own will him (Prospective Spinphzcomau.)