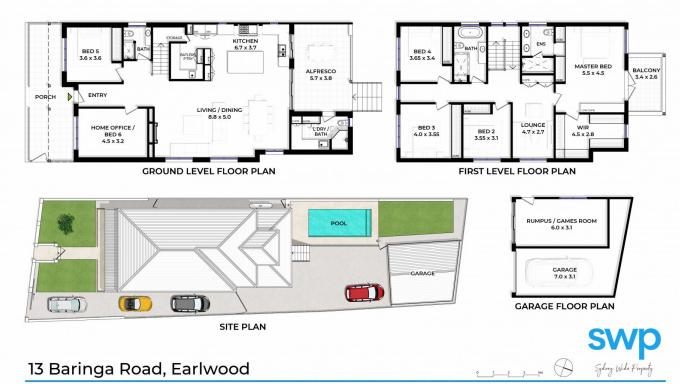

## 13 Baringa Road Earlwood NSW

Nestled in the heart of the sought-after suburb of Earlwood, this captivating residence is a perfect blend of contemporary luxury and family-friendly functionality. Boasting five bedrooms, three bathrooms, a double garage, and a sparkling pool, this property offers the ideal haven for modern living. Situated in Earlwood, enjoy the convenience of nearby schools, parks, and local amenities. Easy access to transport links ensures a connected lifestyle.

5 🗀 3 🔓 3 🖨

**Building Size**: 269 sqm **Land Size**: 585 sqm

View: https://www.swpre.com.au/7946312

Faraz Pierzad 0452 405 682

his diagram is for illustrative purpose only. All reasonable care has been taken in the preparation, but no warranty is given as to the accuracy of the information. This document does not constitute any part of any offer or contract. Dimensions shown are approximate only. Prospective purchasers must rely on their own will him (Prospective Spinphzcomau.)