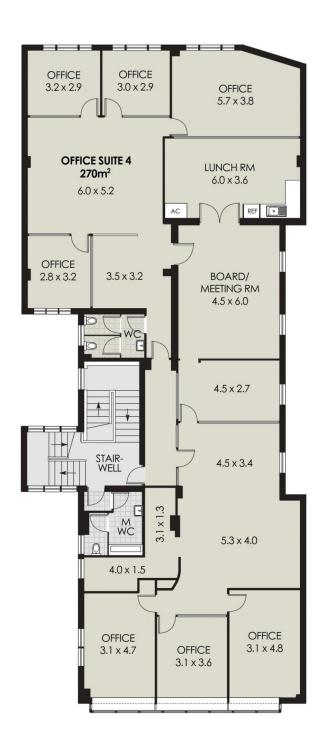

Price : \$1,301 pm Building Size : 76.81 sqm

View: https://www.swpre.com.au/7948051

Faraz Pierzad 0452 405 682

**FIRST FLOOR PLAN** 

Disclaimer: Notice is given that all dimensions, descriptions, and details are provided in good faith and are believed to be correct. Whilst all care has been taken in the preparation of the information contained herein no warranty is offered or implied. Interested parties should therefore rely on their own enquiries and must satisfy themselves in all respects.

**FIRST FLOOR PLAN** 

Disclaimer: Notice is given that all dimensions, descriptions, and details are provided in good faith and are believed to be correct. Whilst all care has been taken in the preparation of the information contained herein no warranty is offered or implied. Interested parties should therefore rely on their own enquiries and must satisfy themselves in all respects.