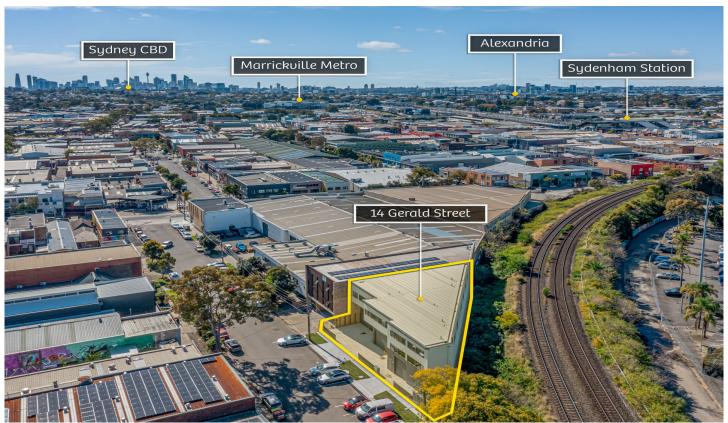

## 2/14 Gerald Street Marrickville NSW

This newly completed boutique complex offers quality, flexibility and opportunity in an outstanding location. At 2/14 Gerald Street, Marrickville you can position yourself for success just off Marrickville Road, a short walk from Sydenham train station and all of the popular amenities Marrickville is known for.

Unit 2 is street fronting and offers a warehouse clearance height of approximately 10 metres (6 metres below the mezzanines), 3 phase power, gas and grease trap provisions. There are bathroom amenities in both the ground floor warehouses, and the first floor offices which are light filled and appealing. The properties suit a wide range of uses, and offer a rare opportunity for operators in the low supply Marrickville Industrial market.

Building Size: 160 sqm

View: https://www.swpre.com.au/7972593

Aris Giotas 0452 405 682

> Brand new Office/ Warehouse premises