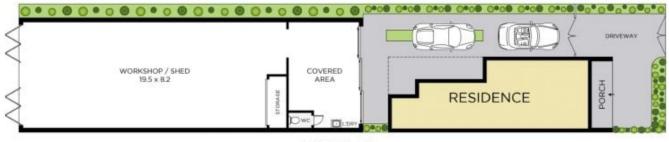

- Warehouse-sized workshop
- Land size 426sqm approx
- Close to amenities
- Original antique fireplaces

## 3 📭 1 🔓 3 😭

Price: SOLD at Auction

View: https://www.swpre.com.au/7986171

Aris Giotas 0452 405 682

Ahli Kotowicz 0452 405 682

SITE PLAN

88 George Street, Sydenham

HOUSE: 104m²
WORKSHOP: 159.9m²
TOTAL BUILDING AREA: 263.9m²
LAND AREA: 426m²