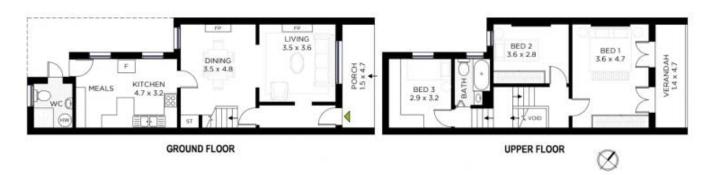

Boasting 3 bedrooms, 1 bathroom, and a spacious warehouse-sized workshop, it offers both charm and functionality. Nestled in the heart of Sydenham, with easy access to schools, parks, shops, and cafes. Don't miss out on this timeless treasure - seize the chance to make it yours today!

## 3 📭 1 🔓 3 😭

Price: SOLD at Auction

View: https://www.swpre.com.au/7986171

Aris Giotas 0452 405 682

Ahli Kotowicz 0452 405 682

SITE PLAN

88 George Street, Sydenham

HOUSE: 104m²
WORKSHOP: 159.9m²
TOTAL BUILDING AREA: 263.9m²
LAND AREA: 426m²