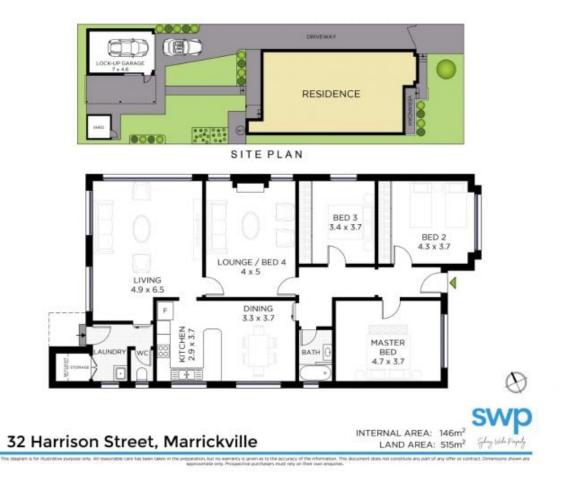

Indulge in the lifestyle of this freestanding, double-brick home, featuring 3 generous bedrooms and spacious living areas, nestled in the beating heart of Sydney's coveted Inner West. Marrickville's eclectic shops and chic cafes at your doorstep, with easy access to trains, local shopping mall, community aquatic centre, family parks, and fine schools. Offered to the market for the first time in 40 years.

- Freestanding double brick dwelling
- Land size 515sqm approx
- 3 car driveway
- Large lock-up garage & carport
- Zoned R2 low density residential (I.W.C)
- Duplex site subject to S.T.C.A

Price: Contact for detailsBuilding Size: 146 sqmLand Size: 515 sqmView: https://www.swpre.com.au/7986254